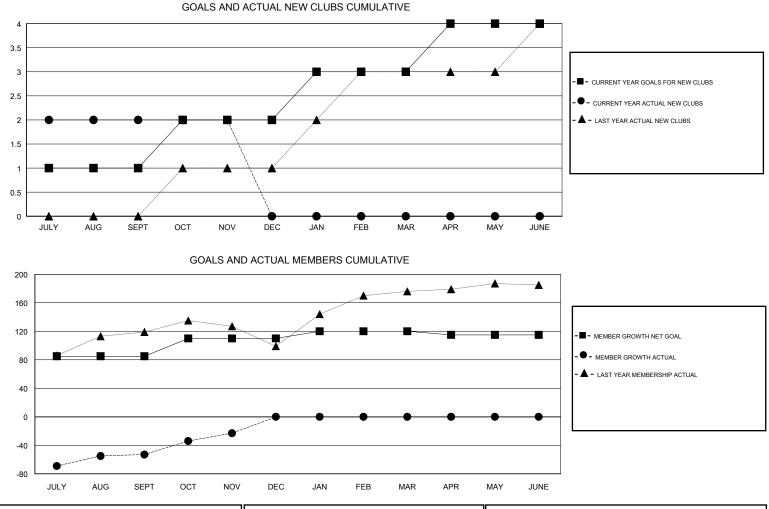

## GMT CA

| Clubs<br>RESULTS FOR 2017-2018 |   |   |   | Members<br>RESULTS FOR 2017-2018 |    |     |     |  |
|--------------------------------|---|---|---|----------------------------------|----|-----|-----|--|
|                                |   |   |   |                                  |    |     |     |  |
| JULY/AUG/SEPT                  | 1 | 2 | 2 | JULY/AUG/SEPT                    | 85 | 123 | 167 |  |
| OCT/NOV/DEC                    | 1 | 0 | 0 | OCT/NOV/DEC                      | 25 | 40  | 10  |  |
| JAN/FEB/MAR                    | 1 | 0 | 0 | JAN/FEB/MAR                      | 10 | 0   | 0   |  |
| APR/MAY/JUNE                   | 1 | 0 | 0 | APR/MAY/JUNE                     | -5 | 0   | 0   |  |